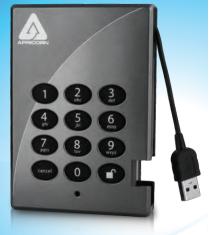

Aegis Padlock Pro A25-PL256e-S128 A25-PL256e-S256

Aegis Padlock (Standard) A25-PL256-S128 A25-PL256-S256

## Send your performance through the roof

Solid State Drives are fast.... blazing fast. When used with a high speed eSATA connection, the Aegis Padlock Pro SSD can reach read speeds of up to 219 MB/sec. That's faster than any other portable drive in the industry.