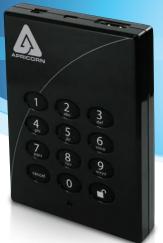

## Aegis Padlock with Solid State

Looking for a TOUGH way to secure your data on the go?

Based around a super resilient Solid State Drive and with no software to install, easy setup and realtime 256-bit AES encryption, the Aegis Padlock SSD is the toughest and fastest data storage solution on the market.

Aegis Padlock Pro A25-PL256e-S128 A25-PL256e-S256

Aegis Padlock (Standard) A25-PL256-S128 A25-PL256-S256